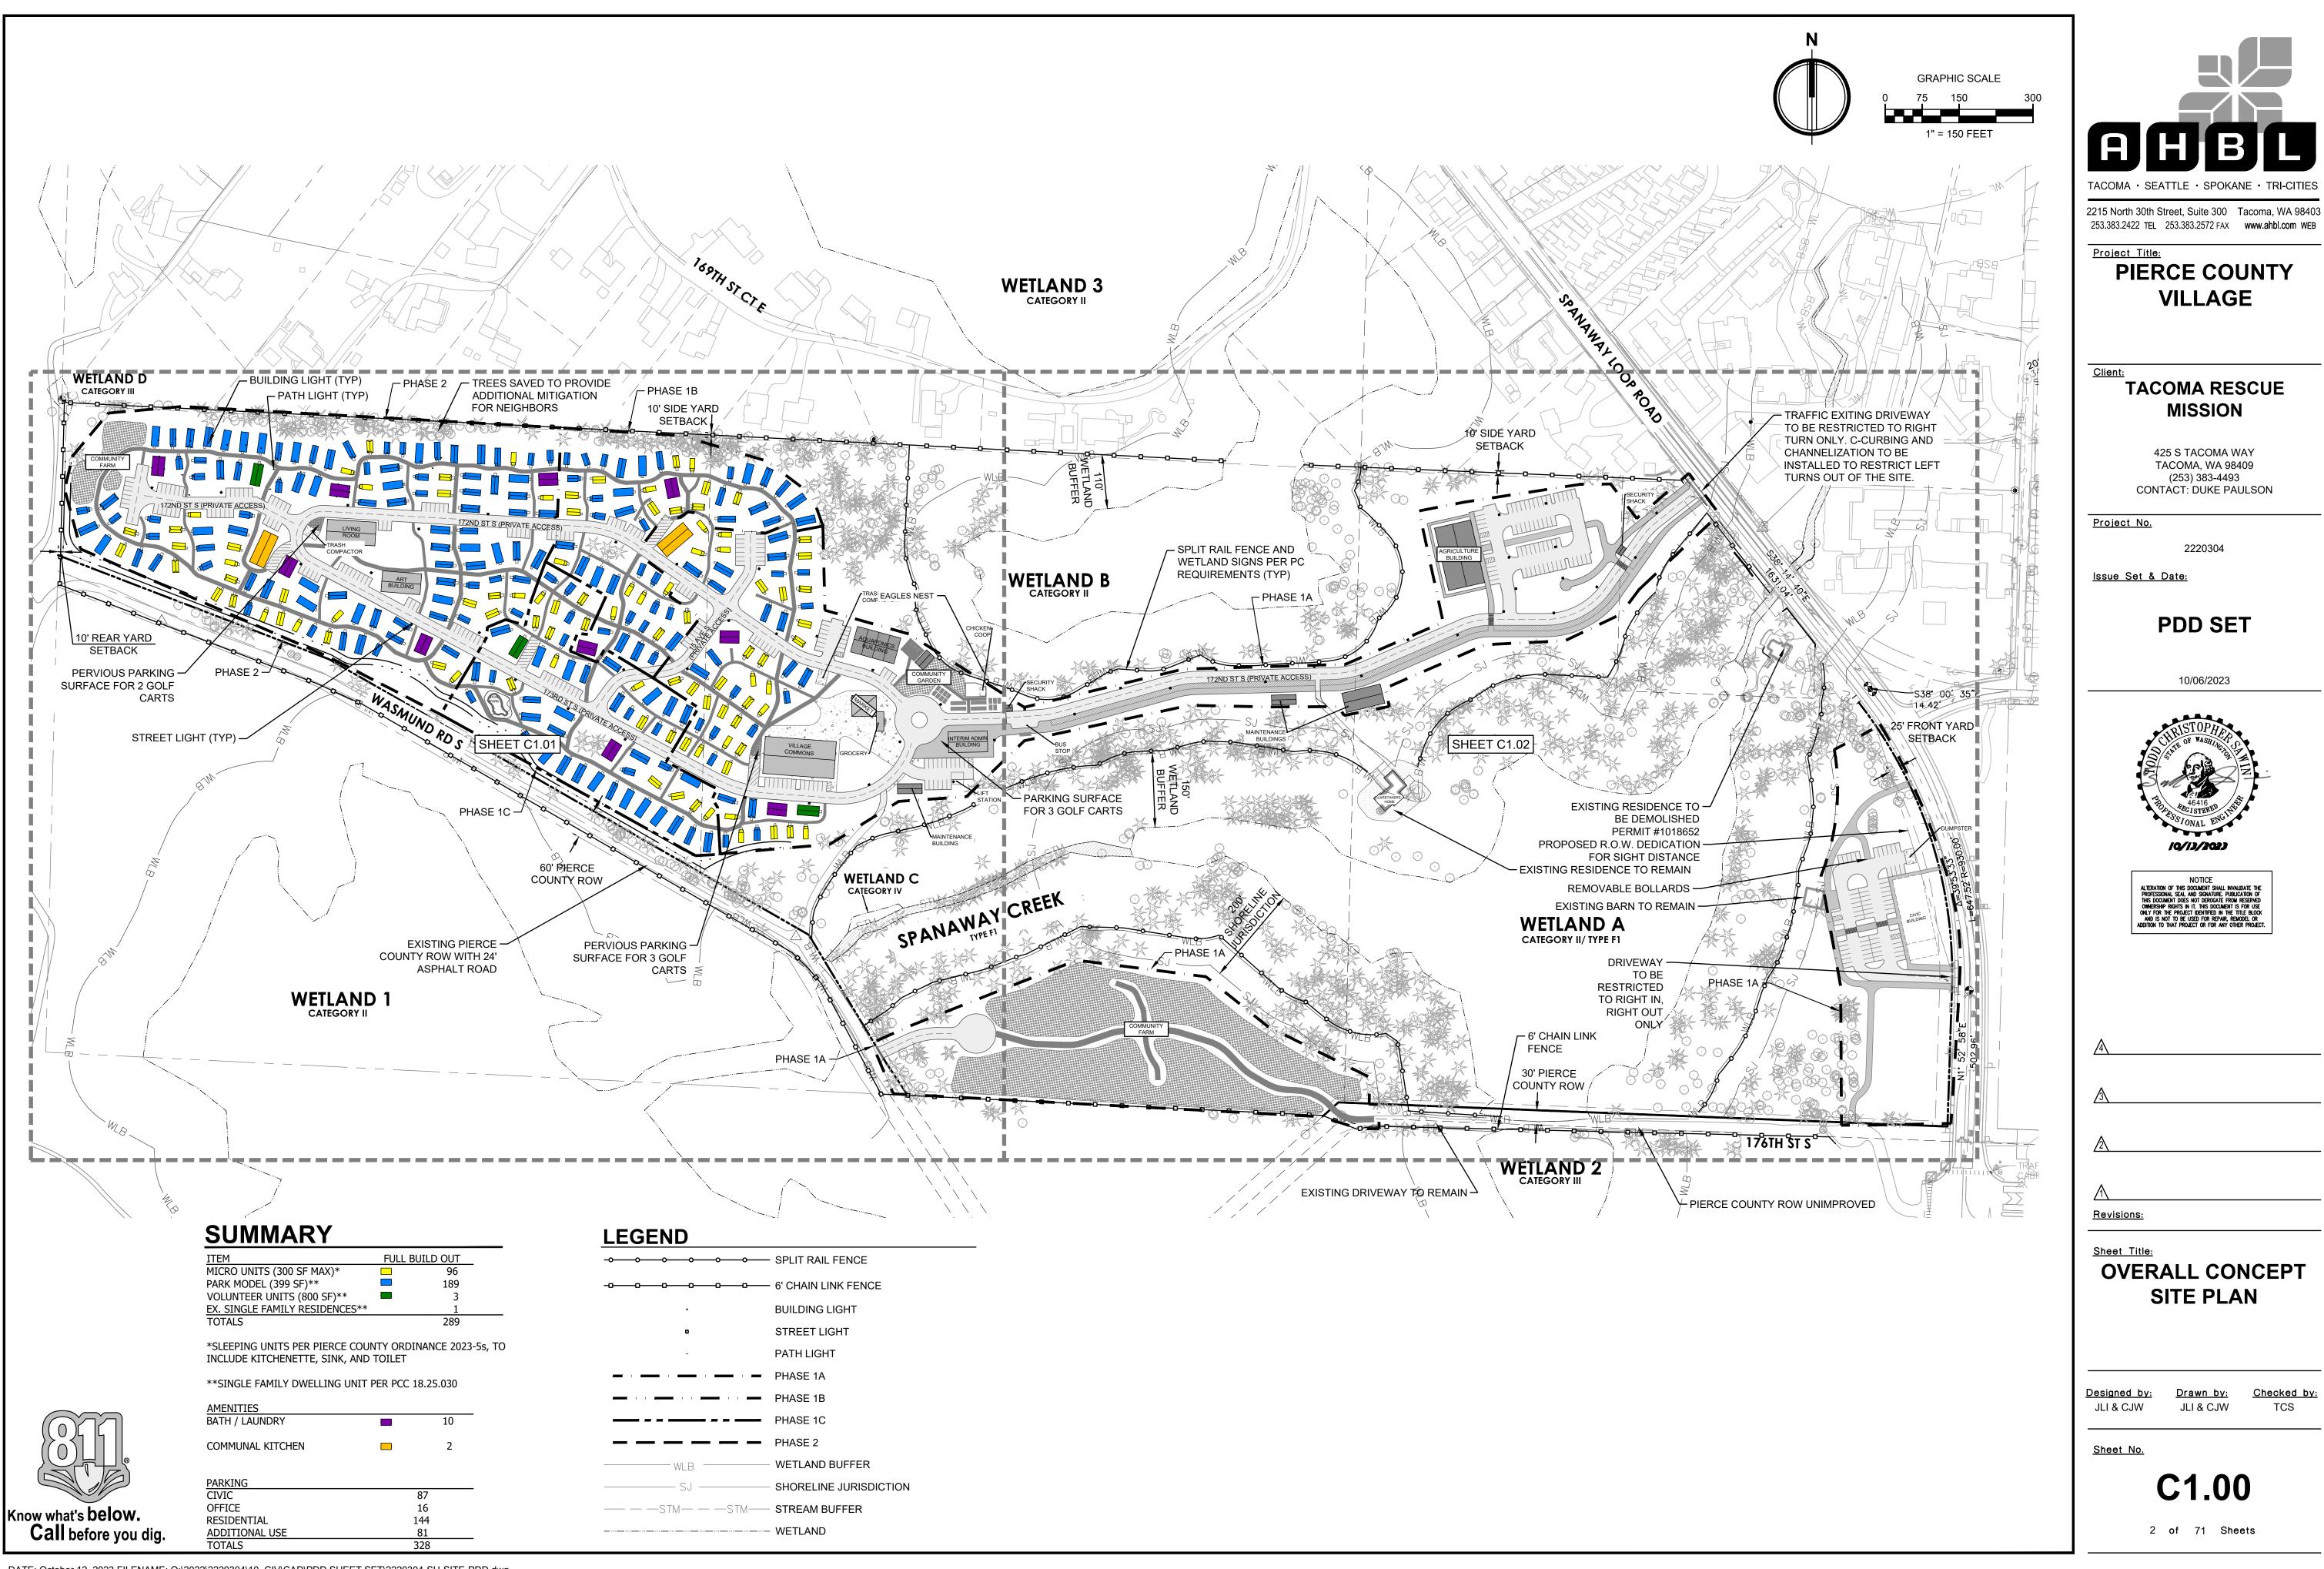

PIERCE COUNTY

**VILLAGE** 

**TACOMA RESCUE** 

**MISSION** 

425 S TACOMA WAY

TACOMA, WA 98409 (253) 383-4493 CONTACT: DUKE PAULSON

2220304

PDD SET

10/06/2023

10/13/2023

NOTICE
ALTERATION OF THIS DOCUMENT SHALL INVALIDATE THE
PROFESSIONAL SEAL AND SIGNATURE. PUBLICATION OF
THIS DOCUMENT DOCS ADD TEPPOLATE EPON DESCRIPTION

THIS DOCUMENT DOES NOT DEROGATE FROM RESERVED OWNERSHIP RIGHTS IN IT. THIS DOCUMENT IS FOR USE ONLY FOR THE PROJECT IDENTIFIED IN THE TITLE BLOCK AND IS NOT TO BE USED FOR REPAIR, REMODEL OR ADDITION TO THAT PROJECT OR FOR ANY OTHER PROJECT.

SITE PLAN

JLI & CJW

C1.00

2 of 71 Sheets

DATE: October 12, 2023 FILENAME: Q:\2022\2220304\10\_CIV\CAD\PDD SHEET SET\2220304-SH-SITE-PDD.dwg

2215 North 30th Street, Suite 300 Tacoma, WA 98403 253.383.2422 TEL 253.383.2572 FAX www.ahbl.com WEB