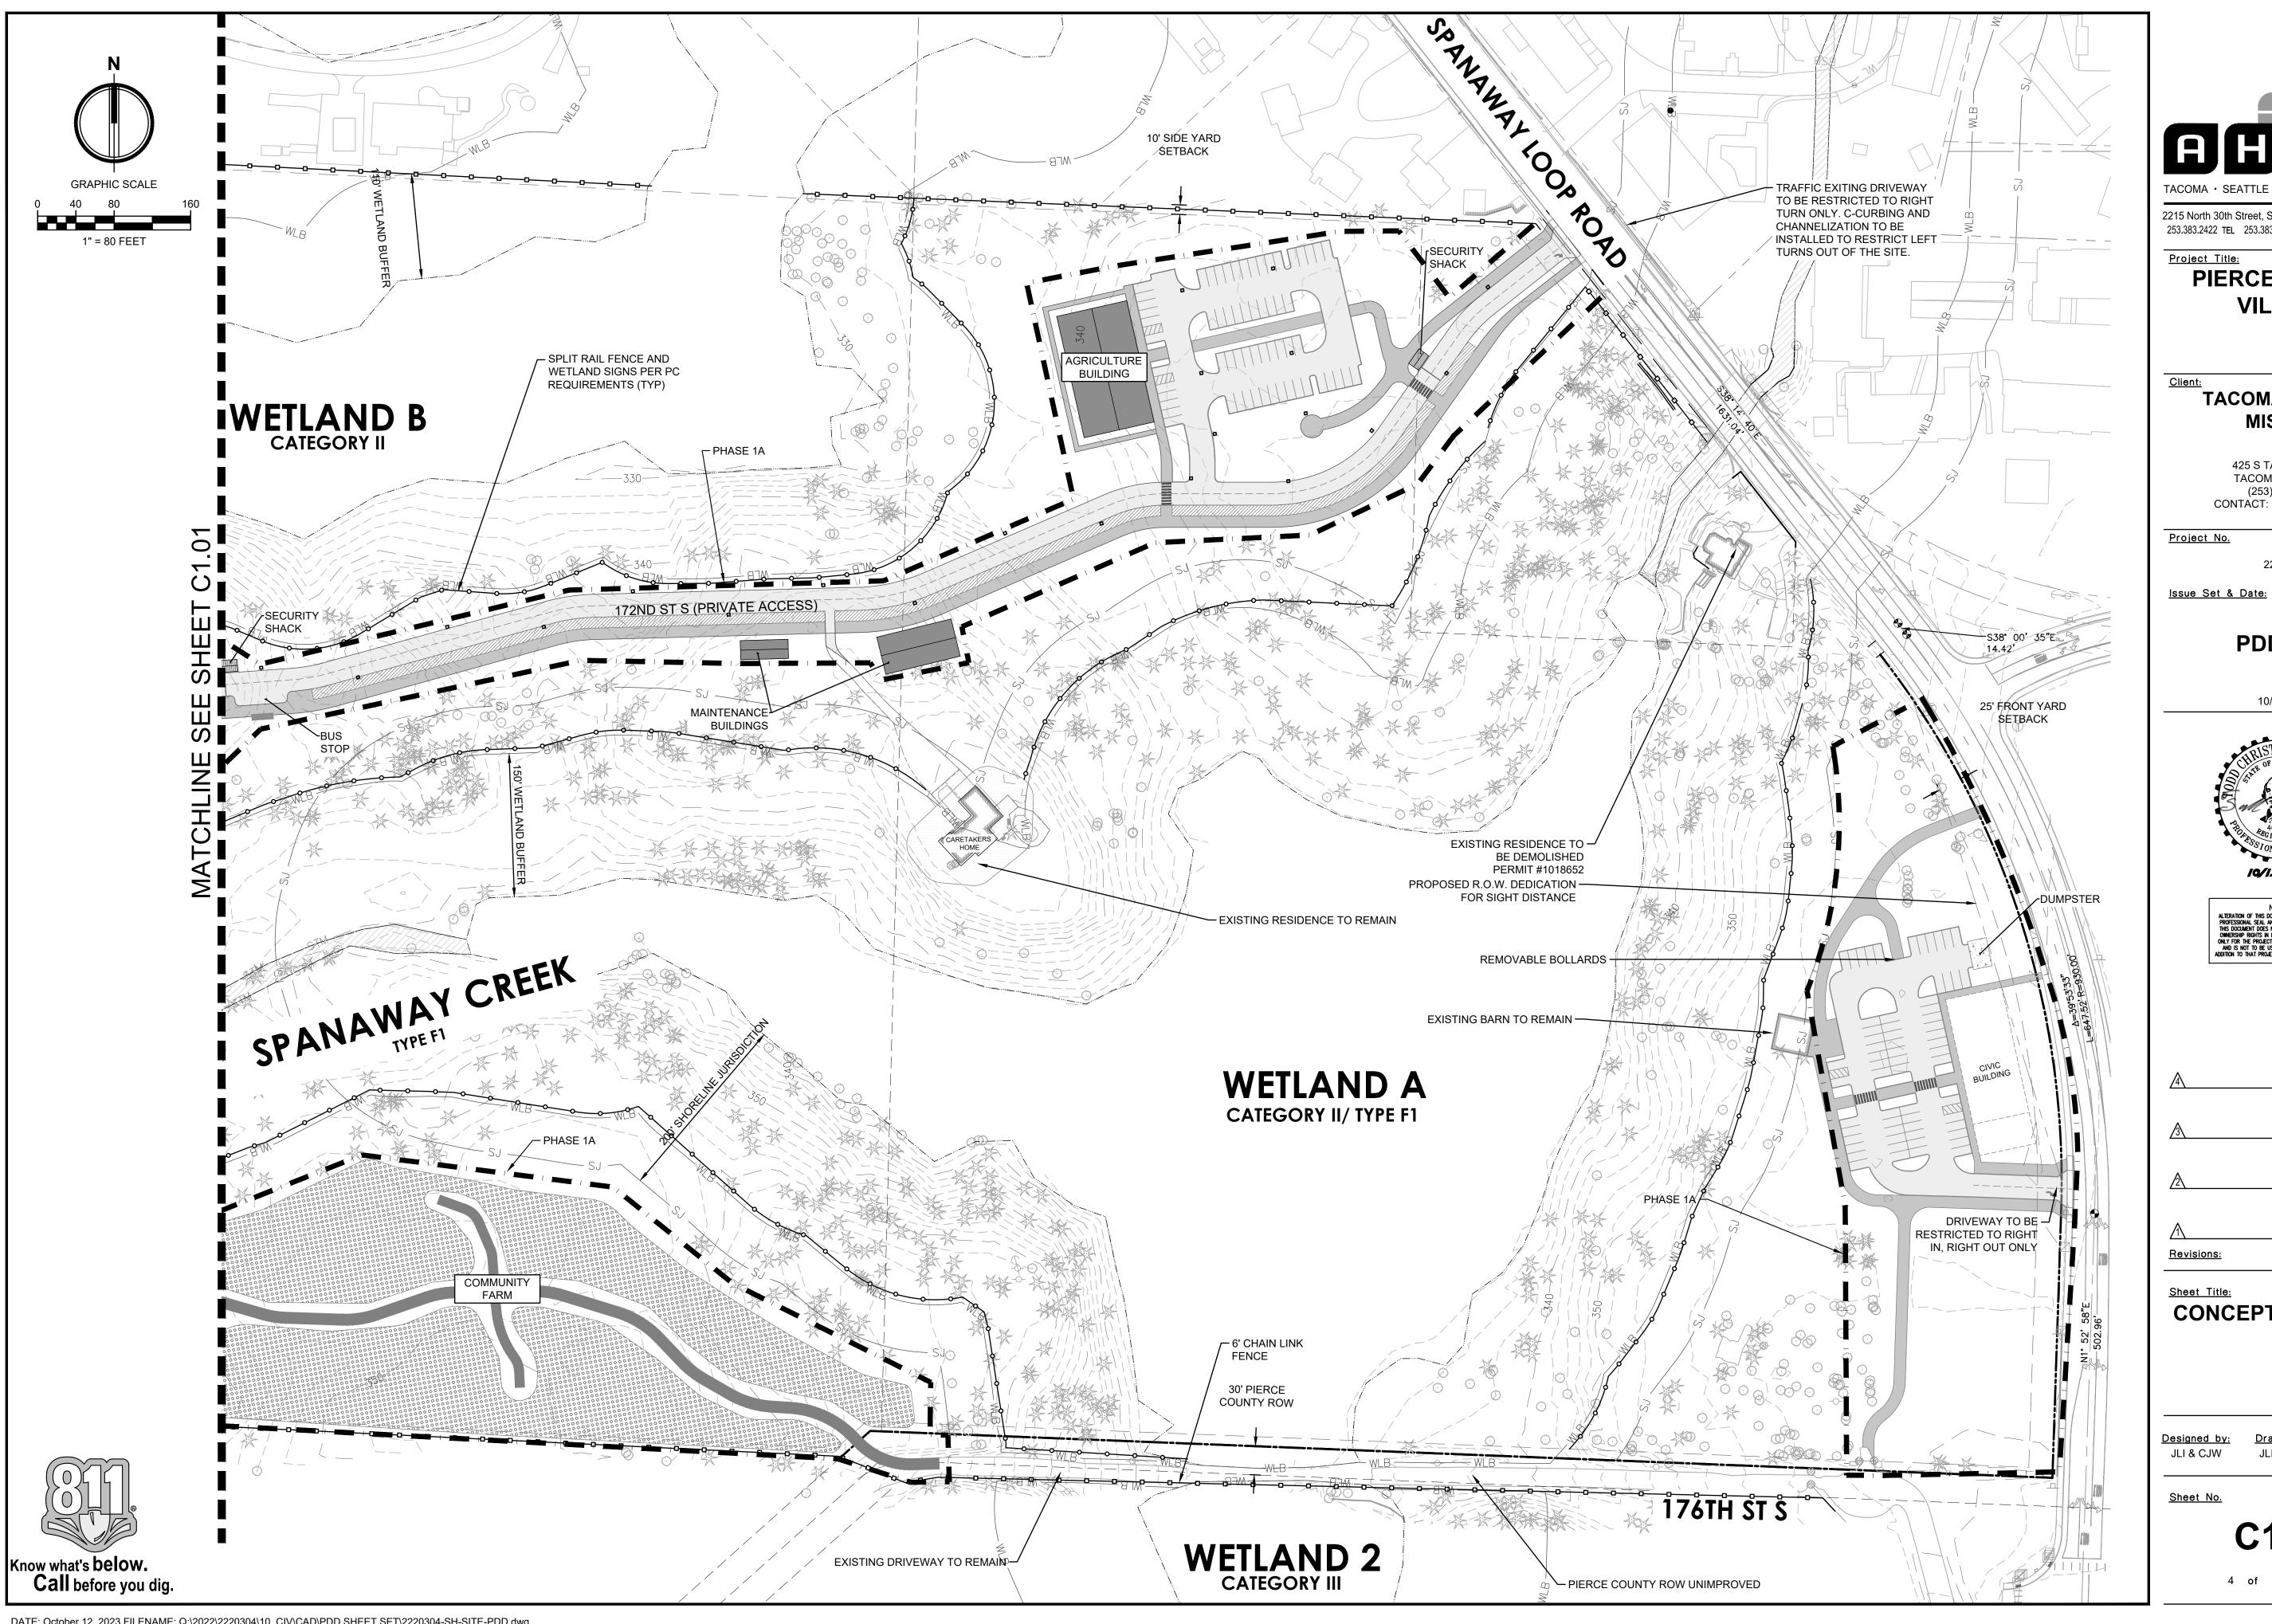

## PIERCE COUNTY **VILLAGE**

## **TACOMA RESCUE MISSION**

425 S TACOMA WAY TACOMA, WA 98409 (253) 383-4493 CONTACT: DUKE PAULSON

2220304

PDD SET

10/06/2023

| <u> </u>    |  |  |  |
|-------------|--|--|--|
|             |  |  |  |
| <b>/</b> 3\ |  |  |  |

**CONCEPT SITE PLAN** 

<u>Drawn by:</u> JLI & CJW

C1.02

4 of 71 Sheets